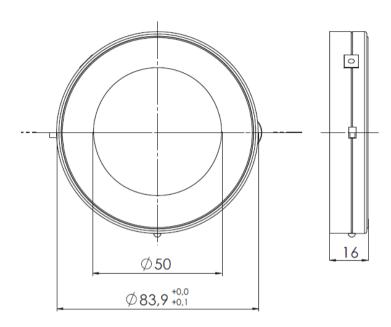

| Transmitted<br>Light Stage |         | Illuminated area | Max. luminance | Adaption Ø    |          |
|----------------------------|---------|------------------|----------------|---------------|----------|
| Transmitted<br>Light Stage | 600 400 | 50 mm (1.97")    | 12,000 cd/m2   | 84 mm (3.31") | 12 V, DC |